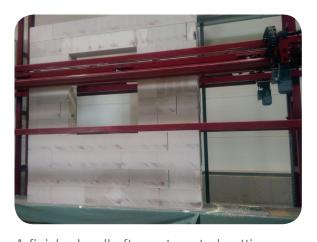

Special adhesive is applied on the blocks

The blocks are now put layer by layer on circulation pallets

Insertion of carbon strips, if necessary

A finished wall after automated cutting