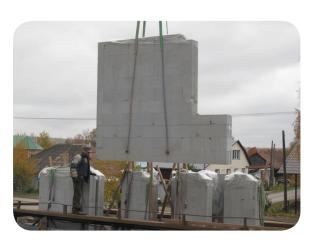

## Assembly of wall elements

Delivery of wall elements to the construction site

After the ground plan is chalked on the foundation plate the assembly can be started

Setting of wall elements

Fixing of wall elements with oblique supports