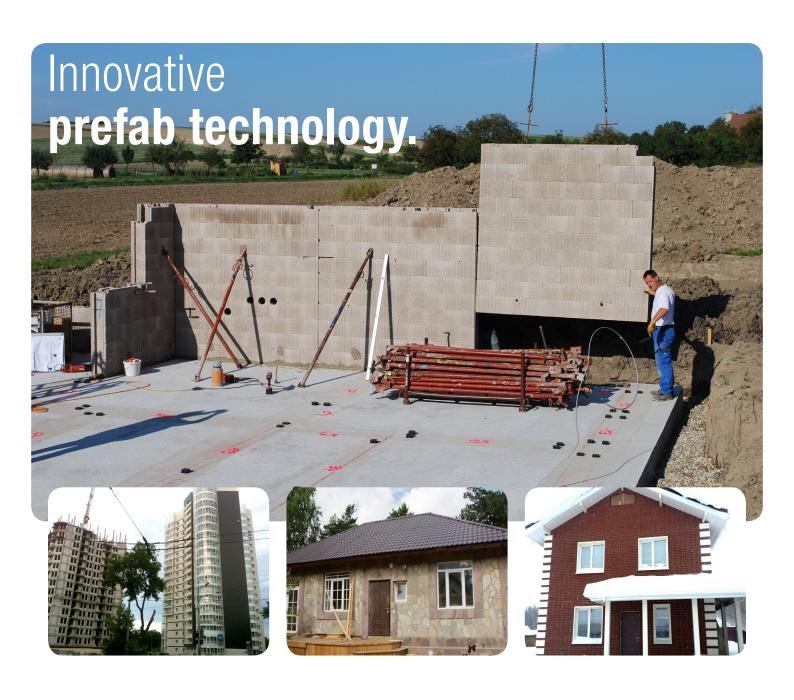

## Fully automated production of wall elements

Architect drawings are imported into software, which calculates the necessary wall elements

Robot unstacks the blocks from pallets and feeds the pruduction line