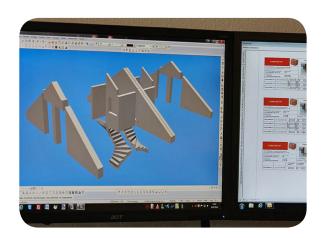

## Fully automated production of wall elements

Architect drawings are imported into software, which calculates the necessary wall elements

Robot unstacks the blocks from pallets and feeds the pruduction line