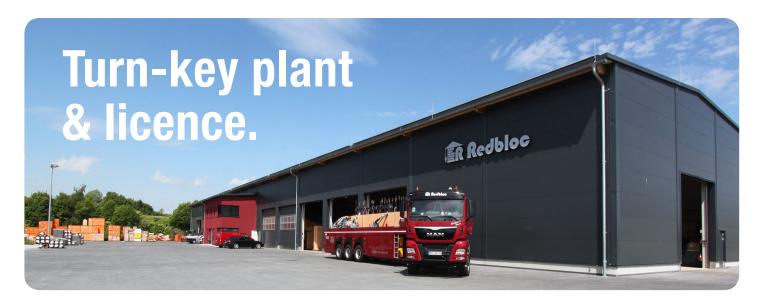

One floor incl. the ceiling can be finished in one day

Only 3 workers can errect a solid construction within a few days and this in constant quality

Redblocsystems offers worldwide licences and turn-key plants for production of wall elements made of building blocks like ceramic bricks, aerated concrete, silica blocks, expanded clay blocks etc.