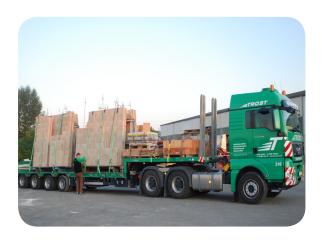

## Assembly of wall elements

Delivery of wall elements to the construction site

After the ground plan is chalked on the foundation plate the assembly can be started

Setting of wall elements

Fixing of wall elements with oblique supports