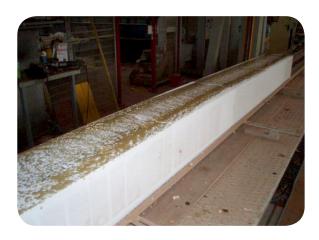

Special adhesive is applied on the blocks

The blocks are now put layer by layer on circulation pallets

Insertion of carbon strips, if necessary

A finished wall after automated cutting