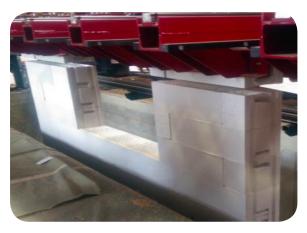

Special adhesive is applied on the blocks

The blocks are now put layer by layer on circulation pallets

Insertion of carbon strips, if necessary

A finished wall after automated cutting