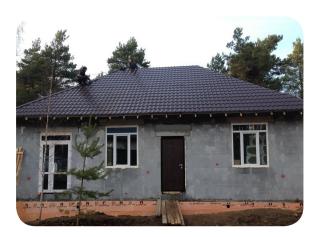

## Assembly of wall elements

Delivery of wall elements to the construction site

After the ground plan is chalked on the foundation plate the assembly can be started

Setting of wall elements

Fixing of wall elements with oblique supports

One floor incl. the ceiling can be finished in one day

Only 3 workers can errect a solid construction within a few days and this in constant quality

Redblocsystems offers worldwide licences and turn-key plants for production of wall elements made of building blocks like ceramic bricks, aerated concrete, silica blocks, expanded clay blocks etc.