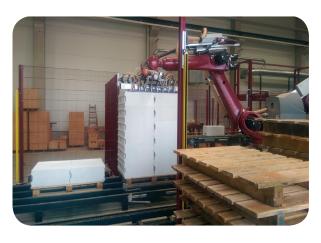

## Fully automated production of wall elements

Architect drawings are imported into software, which calculates the necessary wall elements

Robot unstacks the blocks from pallets and feeds the pruduction line