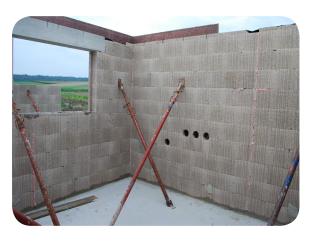

## Assembly of wall elements

Delivery of wall elements to the construction site

After the ground plan is chalked on the foundation plate the assembly can be started

Setting of wall elements

Fixing of wall elements with oblique supports

One floor incl. the ceiling can be finished in one day

Only 3 workers can errect a solid construction within a few days and this in constant quality

Redblocsystems offers worldwide licences and turn-key plants for production of wall elements made of building blocks like ceramic bricks, aerated concrete, silica blocks, expanded clay blocks etc.