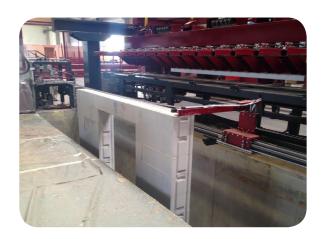

Special adhesive is applied on the blocks

The blocks are now put layer by layer on circulation pallets

Insertion of carbon strips, if necessary

A finished wall after automated cutting