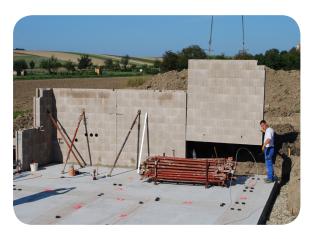

## Assembly of wall elements

Delivery of wall elements to the construction site

After the ground plan is chalked on the foundation plate the assembly can be started

Setting of wall elements

Fixing of wall elements with oblique supports